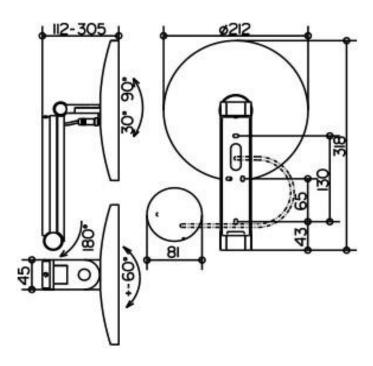

## **SPECIFICATION SHEET - bathroom accessories**

| BRAND:                         | KEUCO                                                                                                                                                                                            | Product Photo: |  |  |
|--------------------------------|--------------------------------------------------------------------------------------------------------------------------------------------------------------------------------------------------|----------------|--|--|
| ORIGIN:                        | Germany                                                                                                                                                                                          |                |  |  |
| SERIES:                        | iLook_move                                                                                                                                                                                       |                |  |  |
| PRODUCT<br>DESCRIPTION:        | Cosmetic mirror 212mm 5x magnification Glass control panel with touch sensor & LED Illuminated, 5 stage adjustable light color from warm white to daylight Pivot rail adjustable in 3 dimensions |                |  |  |
| MODEL No.                      | 17612 019002                                                                                                                                                                                     |                |  |  |
| FINISH/COLOUR:                 | Chrome-plated                                                                                                                                                                                    | (9             |  |  |
| DIMENSIONS:                    | Ø212mm x 318mm H                                                                                                                                                                                 |                |  |  |
| OPTIONAL<br>MATCHING<br>PARTS: |                                                                                                                                                                                                  |                |  |  |

All information is for reference only, installation shall always be based on the actual product delivered.